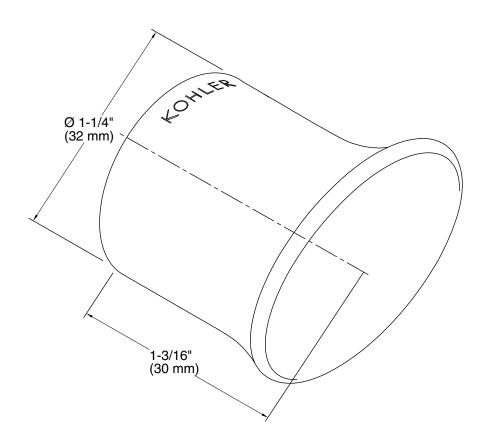

### **Technical Information**

All product dimensions are nominal.

Installation Type: Wall-mount

Material: Anodized Aluminum